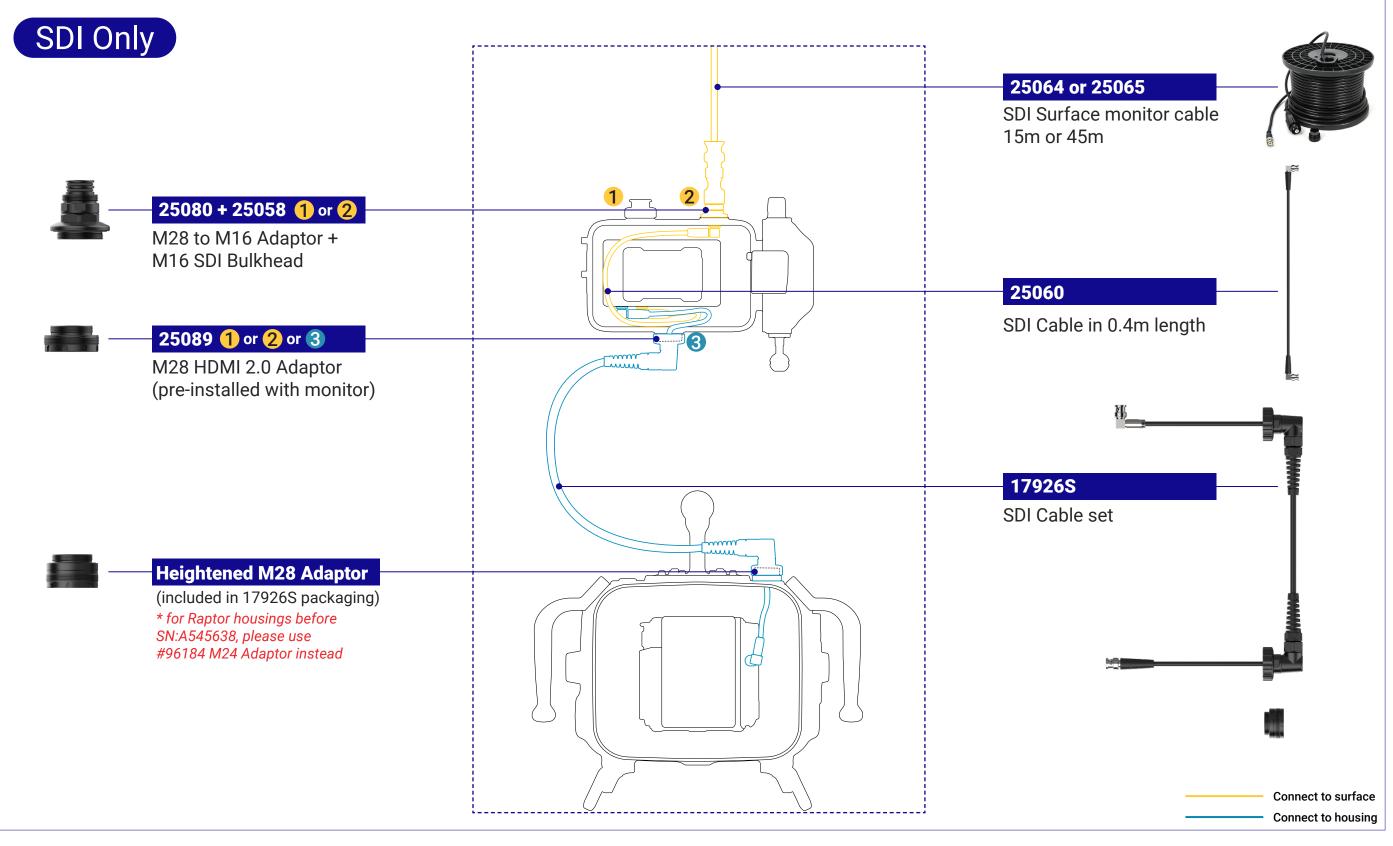

#### 17926 NA-ULTRA5 SYSTEM CHART 🚺

### **Camera Housing** HDMI 1.4 25064 or 25065 SDI Surface monitor cable 15m or 45m 2 25080 + 25058 1 or 2 M28 to M16 Adaptor + M16 SDI Bulkhead 25060 SDI Cable in 0.4m length 25089 1 or 3 3 M28 HDMI 2.0 Adaptor (pre-installed with monitor) 25082 HDMI 1.4 Cable 25033 + 25081 or 25080 M16 HDMI bulkhead + M24 to M16 Adaptor or **Internal HDMI Cable** M28 to M16 Adaptor (depending on camera housing) Connect to surface Connect to housing

#### 17926 NA-ULTRA5 SYSTEM CHART 🕖

## **Camera Housing**



#### 17926 NA-ULTRA5 SYSTEM CHART 🚺

# **Cinema Housing**



#### 17926 NA-ULTRA5 SYSTEM CHART

## **Cinema Housing**



### Optional monitor mounting system





| 17951                                                                            |       |
|----------------------------------------------------------------------------------|-------|
| Nauticam Monitor Housing Mounting System                                         |       |
| 17952<br>Nauticam Monitor Housing Mounting Adaptor                               |       |
| 17953<br>Nauticam Monitor Housing Mounting Adaptor                               | 63 22 |
| 17957<br>Nauticam Monitor Housing Mounting Adaptor                               | 1111  |
| <b>16226</b><br>Mounting Bracket for Monitor Housing to use with Cinema Housings |       |
| 17954<br>Universal Tripod Plate for Nautica