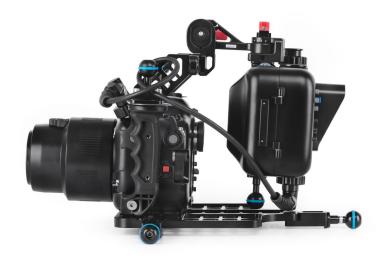

### Optional monitor mounting system

| 17951                                                                            |       |
|----------------------------------------------------------------------------------|-------|
| Nauticam Monitor Housing Mounting System                                         |       |
| 17952<br>Nauticam Monitor Housing Mounting Adaptor                               |       |
| 17953<br>Nauticam Monitor Housing Mounting Adaptor                               | 63 22 |
| 17957<br>Nauticam Monitor Housing Mounting Adaptor                               | 1111  |
| <b>16226</b><br>Mounting Bracket for Monitor Housing to use with Cinema Housings |       |
| 17954<br>Universal Tripod Plate for Nauticam Housings                            |       |
| 17955<br>Mounting Ball for Monitor Housing                                       |       |
| 17958<br>Mounting Ball for Monitor Housing                                       | 1     |