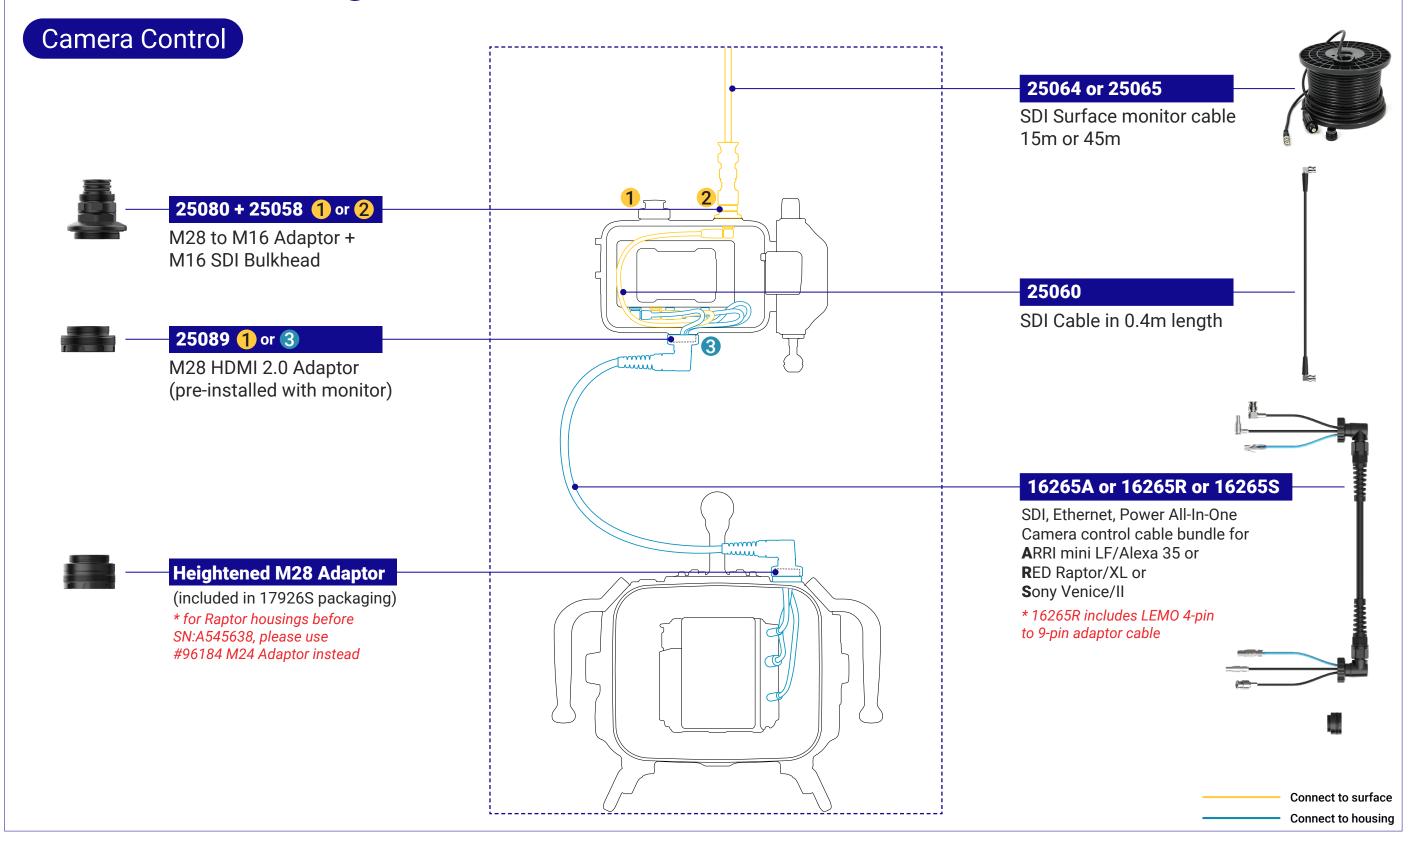

#### 17926 NA-ULTRA5 SYSTEM CHART 🚺

### **Camera Housing** HDMI 1.4 25064 or 25065 SDI Surface monitor cable 15m or 45m 2 25080 + 25058 1 or 2 M28 to M16 Adaptor + M16 SDI Bulkhead 25060 SDI Cable in 0.4m length 25089 1 or 3 3 M28 HDMI 2.0 Adaptor (pre-installed with monitor) 25082 HDMI 1.4 Cable 25033 + 25081 or 25080 M16 HDMI bulkhead + M24 to M16 Adaptor or **Internal HDMI Cable** M28 to M16 Adaptor (depending on camera housing) Connect to surface Connect to housing

#### 17926 NA-ULTRA5 SYSTEM CHART 🕖

## **Camera Housing**



#### 17926 NA-ULTRA5 SYSTEM CHART 🚺

# **Cinema Housing**



#### 17926 NA-ULTRA5 SYSTEM CHART

## **Cinema Housing**



### Optional monitor mounting system





| 17951                                                                            |       |
|----------------------------------------------------------------------------------|-------|
| Nauticam Monitor Housing Mounting System                                         |       |
| 17952<br>Nauticam Monitor Housing Mounting Adaptor                               |       |
| 17953<br>Nauticam Monitor Housing Mounting Adaptor                               | 63 22 |
| 17957<br>Nauticam Monitor Housing Mounting Adaptor                               | 1111  |
| <b>16226</b><br>Mounting Bracket for Monitor Housing to use with Cinema Housings |       |
| 17954<br>Universal Tripod Plate for Nauticam Housings                            |       |
| 17955<br>M