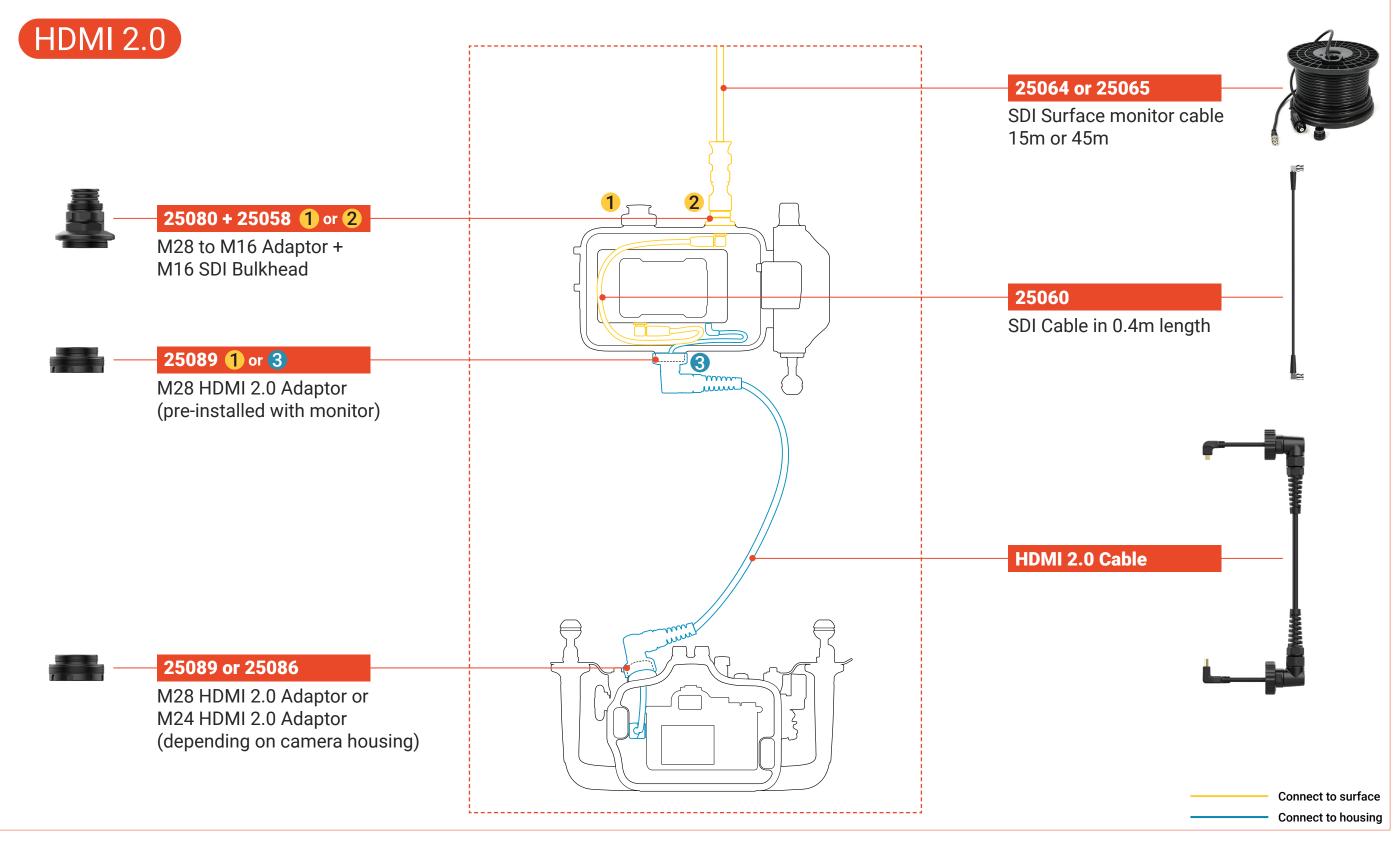

#### 17926 NA-ULTRA5 SYSTEM CHART 🚺

### **Camera Housing** HDMI 1.4 25064 or 25065 SDI Surface monitor cable 15m or 45m 2 25080 + 25058 1 or 2 M28 to M16 Adaptor + M16 SDI Bulkhead 25060 SDI Cable in 0.4m length 25089 1 or 3 3 M28 HDMI 2.0 Adaptor (pre-installed with monitor) 25082 HDMI 1.4 Cable 25033 + 25081 or 25080 M16 HDMI bulkhead + M24 to M16 Adaptor or **Internal HDMI Cable** M28 to M16 Adaptor (depending on camera housing) Connect to surface Connect to housing

#### 17926 NA-ULTRA5 SYSTEM CHART 🕖

## **Camera Housing**



#### 17926 NA-ULTRA5 SYSTEM CHART 🚺

# **Cinema Housing**



#### 17926 NA-ULTRA5 SYSTEM CHART

## **Cinema Housing**



### Optional monitor mounting system





| 17951                                                                            |       |
|----------------------------------------------------------------------------------|-------|
| Nauticam Monitor Housing Mounting System                                         |       |
| 17952<br>Nauticam Monitor Housing Mounting Adaptor                               |       |
| 17953<br>Nauticam Monitor Housing Mounting Adaptor                               | 63 22 |
| 17957<br>Nauticam Monitor Housing Mounting Adaptor                               | 1111  |
| <b>16226</b><br>Mounting Bracket for Monitor Housing to use with Cinema Hou